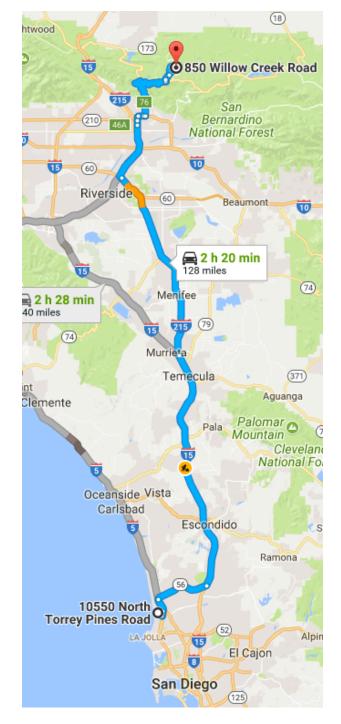

The meeting venue is approximately 128 miles from TSRI and about 2 to 2.5 hrs drive.

I-5 North -> CA-56E -> I-15 North -> I-215 North -> Follow signs for Riverside/San Bernardino Take exit 76 for CA-18 Follow CA-18 and N Bay Rd to your destination in Lake Arrowhead Use any lane to turn left onto CA-18/N Waterman Ave Continue to follow CA-18 Turn left onto Daley Canyon Rd Continue onto CA-189 E Turn left onto N Bay Rd Turn right onto CA-173 E Turn right onto Willow Creek Rd Turn right onto N Shore Rd Turn right Slight right

Destination will be on the right