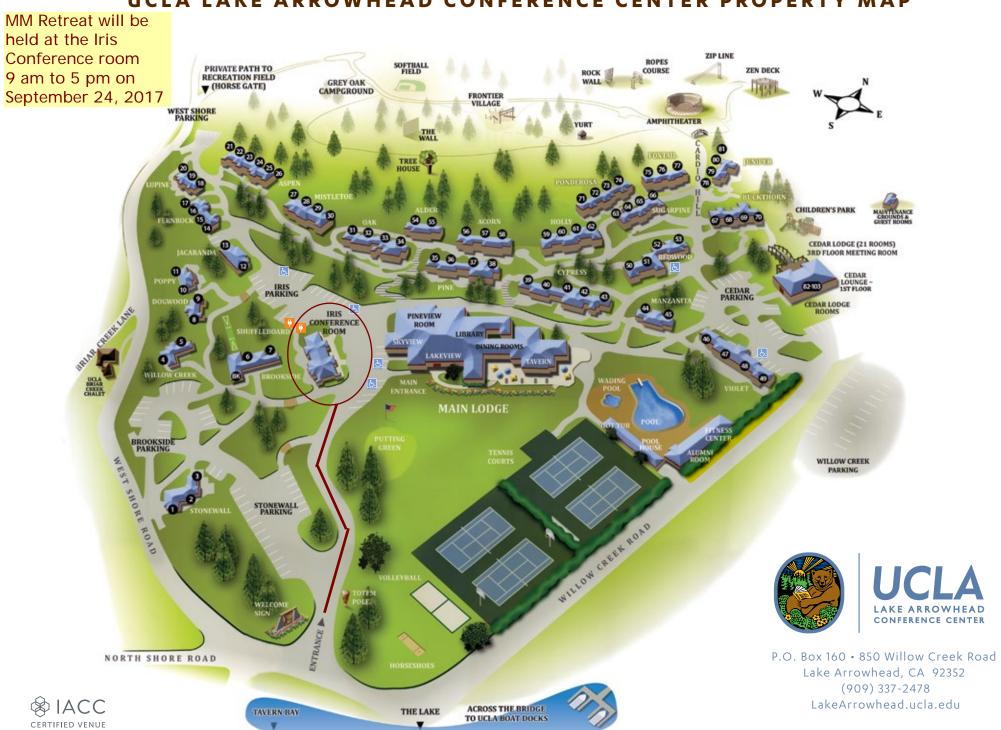

## Molecular Medicine Department Retreat Sunday, September 24, 2017 From 9 a.m. to 5 p.m.

Location: UCLA Lake Arrowhead Conference Center http://uclaconferencecenter.ucla.edu/850 Willow Creek Road, Lake Arrowhead, CA 92352

## UCLA LAKE ARROWHEAD CONFERENCE CENTER PROPERTY MAP